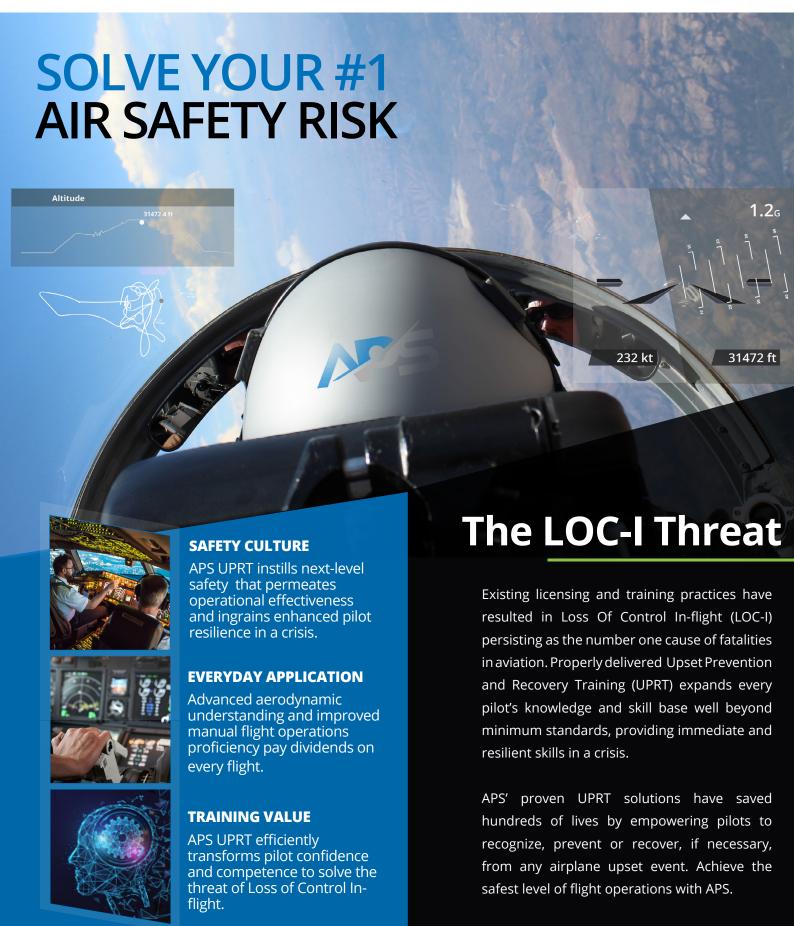

# AVIATION'S PREMIER UPRT SOLUTION

## **CO-CREATE SOLUTIONS TO FIT YOUR UNIQUE TRAINING NEEDS**

APS' Turnkey UPRT programs effectively solve the threat of Loss of Control In-flight through integrated solutions that optimize the benefits of on-aircraft, simulator, academic and virtual reality training. With multiple locations and a diversity of training platforms, our team of UPRT experts work with you to design the best training solution specific to how you operate and your aircraft type(s).

#### **YOUR TRAINING PLATFORMS**

APS selects training platforms specifically for their ability to impart critical training elements necessary to maximize pilot resilience. Integrated multi-platform **UPRT** solutions, including combinations of academic, on-aircraft, advanced simulation, and VR delivered in a condensed time frame, are necessary to fully and reliably mitigate the LOC-I risk.